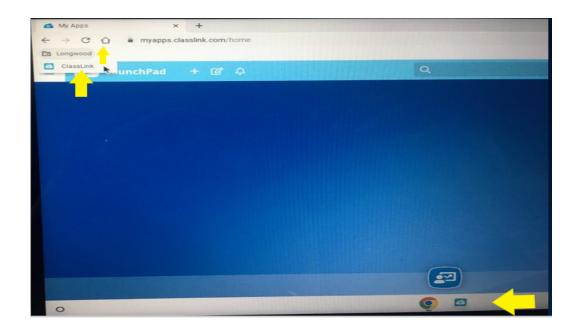

Step 3: Once logged in, this screen will appear.

Click on the blue 'Sign in with Google' button,

-----NEXT PAGE-----

Step 4: This will bring you the ClassLink dashboard.

- \* If you somehow click out of ClassLink, follow one of these 3 easy steps to get back in:
  - 1. Visit the Longwood CSD Website Click on ClassLink
  - 2. Click on the Longwood Folder (top left of toolbar) while in chrome
  - 3. Click on the ClassLink icon located on the taskbar on the bottom righ of your screen.

**Note**: All three are options are indicated below with the yellow arrow.

Step 5: When you are ready to logout, there is a **Sign Out** button in red below as indicated by the yellow arrow.