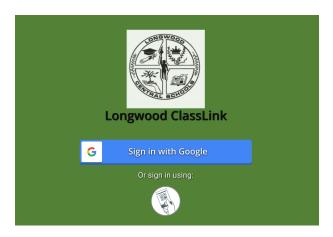

Step 3: Once logged in, this screen will appear.

Click on the blue 'Sign in with Google' button,

-----NEXT PAGE-----

Step 4: This will bring you the ClassLink dashboard.

- \* If you somehow click out of ClassLink, follow one of these 3 easy steps to get back in:
  - 1. Visit the Longwood CSD Website Click on ClassLink
  - 2. Click on the Longwood Folder (top left of toolbar) while in chrome
  - 3. Click on the ClassLink icon located on the taskbar on the bottom righ of your screen.