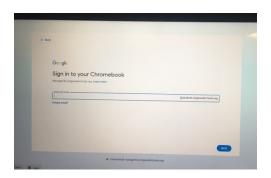

## <u>Chromebook Login Instructions</u> <u>Grades 2-12</u>

- Step 1: Open your chromebook and login using your GSuite email address (longwood gmail), click on next.
- Step 2: On that screen enter your password and click on next. (see image below).