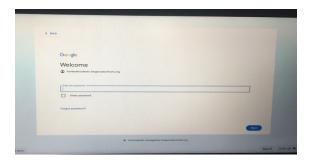

## <u>Chromebook Login Instructions</u> <u>Grades 2-12</u>

- Step 1: Open your chromebook and login using your GSuite email address (longwood gmail), click on next.
- Step 2: On that screen enter your password and click on next. (see image below).